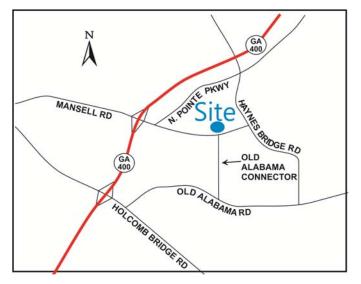

#### 3820 Mansell Road, Alpharetta, GA 30022

Rate: Size: Term:

\$15.00 SF 9,140 SF Through June 30, 2018

- Class "A" Office Space With Elevator Lobby Exposure
- Highly Upgraded Partitioned/Open Plan
- Furniture Potentially Available
- Ideal Corporate Office Location
- Close Proximity to GA 400 and Northpoint Mall
- Property Located on the Alpharetta Greenway
- Brokers Protected