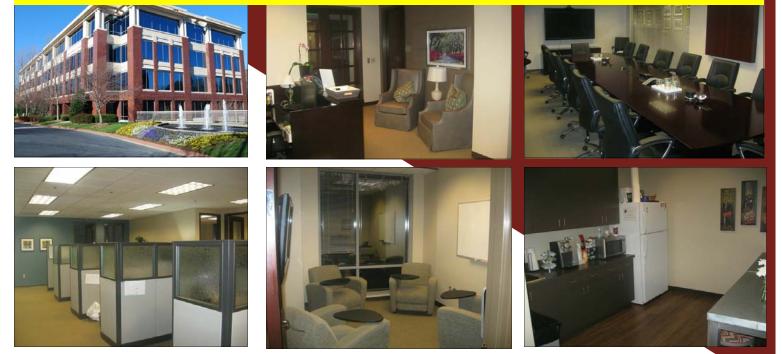

#### 3820 Mansell Road, Alpharetta, GA 30022

Rate: Size: Term:

\$15.00 SF 9,140 SF Through June 30, 2018

- Class "A" Office Space With Elevator Lobby Exposure
- Highly Upgraded Partitioned/Open Plan
- Furniture Potentially Available
- Ideal Corporate Office Location
- Close Proximity to GA 400 and Northpoint Mall
- Property Located on the Alpharetta Greenway
- Brokers Protected